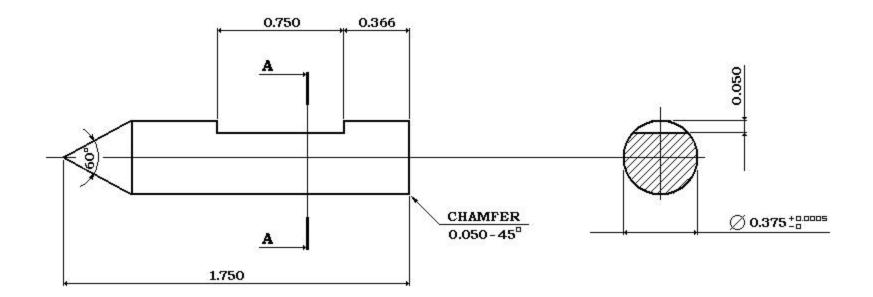

View AA

| Tap Follower    |                   |                |  |
|-----------------|-------------------|----------------|--|
| Pointer, opt. 1 | By TUBALCAIN      | Sheet #2 of 3  |  |
| Tool Steel      | mrpete222/youtube | -toly 1-8-2017 |  |