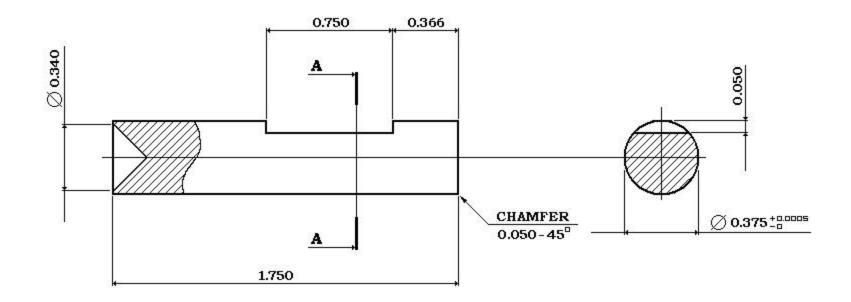

View AA

2. Harden and Temper (per your alloy heat requirements)

| Tap Follower    |                   |                |  |
|-----------------|-------------------|----------------|--|
| Pointer, opt. 2 | By TUBALCAIN      | Sheet #3 of 3  |  |
| Tool Steel      | mrpete222/youtube | -toly 1-8-2017 |  |