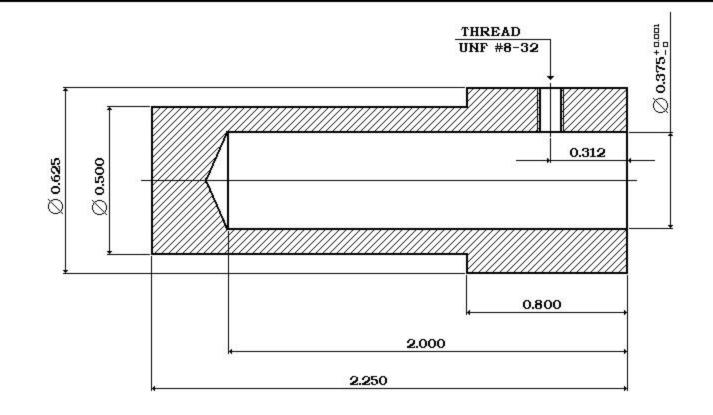

HARDWARE: 1. Spring L=1.500, diam. 0.370, wire diam. 0.055

2. Set Screw #8-32 3/16"

| Tap Follower |                   |                |  |
|--------------|-------------------|----------------|--|
| Body         | By TUBALCAIN      | Sheet #1 of 3  |  |
| Steel        | mrpete222/youtube | -toly 1-8-2017 |  |